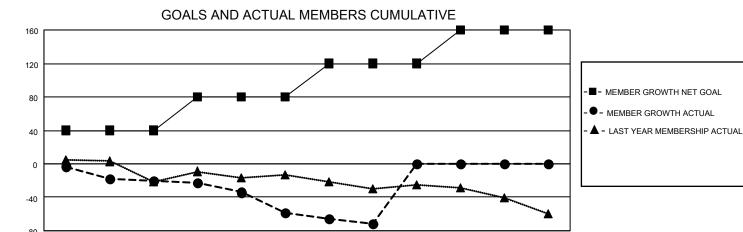

## District 27 D1

| Clubs         |               |             |               | Members               |                       |                         |                                                    |  |
|---------------|---------------|-------------|---------------|-----------------------|-----------------------|-------------------------|----------------------------------------------------|--|
|               | RESULTS FOR   | R 2020-2021 |               | RESULTS FOR 2020-2021 |                       |                         |                                                    |  |
| QUARTER       | NEW CLUB GOAL | NEW CLUBS   | DROPPED CLUBS | QUARTER MEMB          | ER GROWTH NET<br>GOAL | MEMBER GROWTH<br>ACTUAL | DROPPED<br>MEMBERS ACTUAL<br>(including transfers) |  |
| JULY/AUG/SEPT | 0             | 0           | 0             | JULY/AUG/SEPT         | 40                    | 17                      | 35                                                 |  |
| OCT/NOV/DEC   | 0             | 0           | 0             | OCT/NOV/DEC           | 40                    | 22                      | 58                                                 |  |
| JAN/FEB/MAR   | 0             | 0           | 0             | JAN/FEB/MAR           | 40                    | 2                       | 16                                                 |  |
| APR/MAY/JUNE  | 2             | 0           | 0             | APR/MAY/JUNE          | 40                    | 0                       | 0                                                  |  |